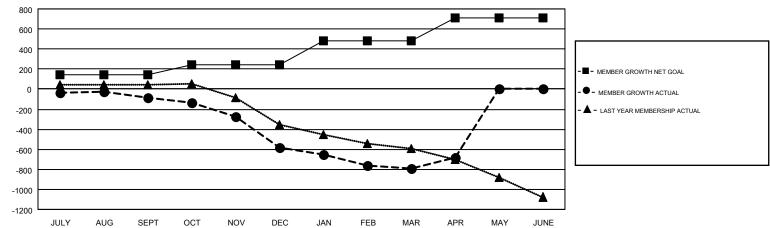

## GOALS AND ACTUAL MEMBERS CUMULATIVE

| DROPPED CLUBS: 20    |             | 739 CLUBS OF 1224 ADDED 1 OR MORE<br>NEW MEMBERS | GENDER DISTRIBUTION  MALE 17,014 (66.42%) |                |       |
|----------------------|-------------|--------------------------------------------------|-------------------------------------------|----------------|-------|
| DROPPED MEMBERS      |             |                                                  | FEMALE                                    | 8,602 (33.58%) |       |
| DECEASED             | 250         | CLICK HERE FOR CUMULATIVE                        | TOTAL FAMILY UNIT MEMBERS                 |                | 4,273 |
| CLUB CANCELLED OTHER | 10<br>2,739 | MEMBERSHIP DATA                                  | FAMILY MEMBERS PAYING HALF                |                | 2,166 |
| TOTAL                | 2,999       |                                                  |                                           |                |       |

## Multiple District 201

GMT: ANN ELDRIDGE

LOCATION: AUSTRALIA

GMT CA 7

| Clubs         |               |             |               | Members               |                           |                         |                                              |  |
|---------------|---------------|-------------|---------------|-----------------------|---------------------------|-------------------------|----------------------------------------------|--|
|               | RESULTS FOR   | R 2017-2018 |               | RESULTS FOR 2017-2018 |                           |                         |                                              |  |
| QUARTER       | NEW CLUB GOAL | NEW CLUBS   | DROPPED CLUBS | QUARTER               | MEMBER GROWTH NET<br>GOAL | MEMBER GROWTH<br>ACTUAL | DROPPED MEMBERS ACTUAL (including transfers) |  |
| JULY/AUG/SEPT | 3             | 2           | 7             | JULY/AUG/SEPT         | 139                       | 855                     | 812                                          |  |
| OCT/NOV/DEC   | 3             | 2           | 6             | OCT/NOV/DEC           | 100                       | 650                     | 1,041                                        |  |
| JAN/FEB/MAR   | 8             | 2           | 7             | JAN/FEB/MAR           | 246                       | 779                     | 879                                          |  |
| APR/MAY/JUNE  | 7             | 2           | 0             | APR/MAY/JUNE          | 226                       | 424                     | 267                                          |  |