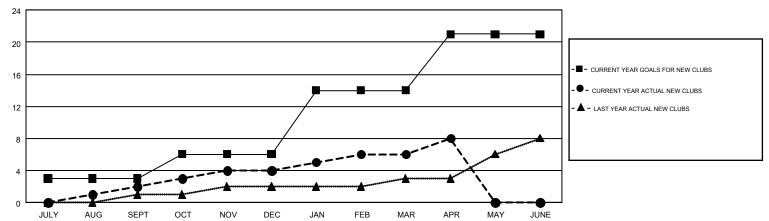

## GOALS AND ACTUAL NEW CLUBS CUMULATIVE

## Multiple District 201

GMT: ANN ELDRIDGE

LOCATION: AUSTRALIA

GMT CA 7

| Clubs         |               |             |               | Members               |                           |                         |                                              |  |
|---------------|---------------|-------------|---------------|-----------------------|---------------------------|-------------------------|----------------------------------------------|--|
|               | RESULTS FOR   | R 2017-2018 |               | RESULTS FOR 2017-2018 |                           |                         |                                              |  |
| QUARTER       | NEW CLUB GOAL | NEW CLUBS   | DROPPED CLUBS | QUARTER               | MEMBER GROWTH NET<br>GOAL | MEMBER GROWTH<br>ACTUAL | DROPPED MEMBERS ACTUAL (including transfers) |  |
| JULY/AUG/SEPT | 3             | 2           | 7             | JULY/AUG/SEPT         | 139                       | 855                     | 812                                          |  |
| OCT/NOV/DEC   | 3             | 2           | 6             | OCT/NOV/DEC           | 100                       | 650                     | 1,041                                        |  |
| JAN/FEB/MAR   | 8             | 2           | 7             | JAN/FEB/MAR           | 246                       | 779                     | 879                                          |  |
| APR/MAY/JUNE  | 7             | 2           | 0             | APR/MAY/JUNE          | 226                       | 424                     | 267                                          |  |